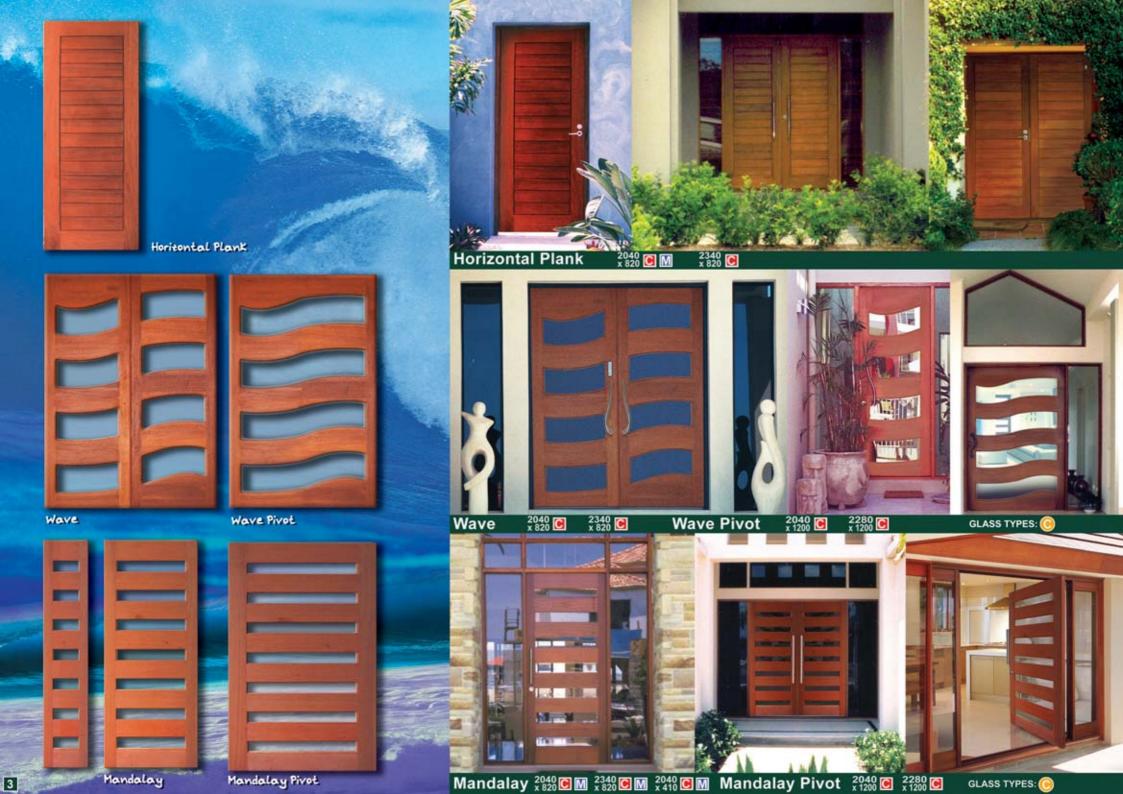

### 15 Panel Variations Option 1 Option 2 Option 3 Option ? Multi panel doors are typical in the Iberian regions of spain and North Africa. Our variations range enables the creative placement of glass, timber panels or any other material to your preference in any combination to theme a design throughout the house. A door to provoke your creativity! Option 8 15 Panel Diagonal 2040 M 18 Panel Diagonal 15 Panel Diagonal GLASS TYPES:

15 Light Bevel Glazed

18 Light Bevel Glazed

GLASS TYPES: 3