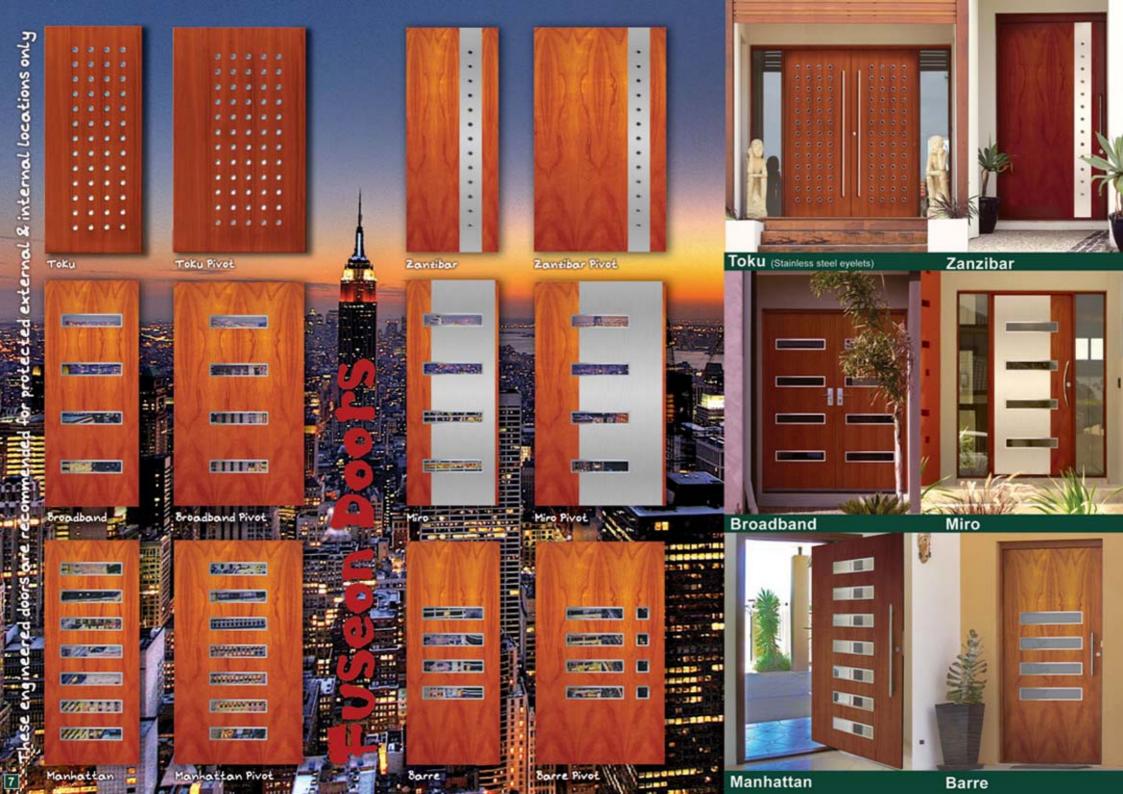

## woodworkers door and window innovations

THE WOODWORKERS COMPANY

Our aim is to offer design choices that exceed your expectations but not your budget





















## Entrances







french provincial entry

georgian eliptical archtop entry



sovereign iron entrance



mediterranean overmantle entry





any



high victorian entry



application.

regent door casing

An entrance is more than a door. The rich detail of Mediterranean entries and the distinctive character

of Victorian & Federation entrances is achieved by the skillful design of the supporting framework to enhance & compliment the style of the doors used. Woodworkers entrances stand apart by their careful and authentic attention to detail and are custom built to suit architectural

tessellated bat entry grand mediterranean arch entry



grand victorian entry

federation entry









### 15 Panel Variations Option 1 Option 2 Option 3 Option ? Multi panel doors are typical in