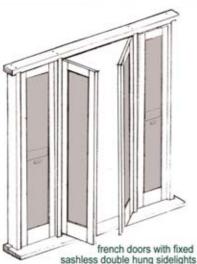

# Combination Combination options options multipolds

Any combination unit can be manufactured using your choice of 10 different stock french door designs or custom built as required

french doors with pivoting transome light

Woodworkers manufacture joinery units using their stock or custom made joinery to achieve any results - folding, sliding, swinging, fixed or pivoting. We have a huge range of stock size units available for any application or architectural style at prices that will pleasantly surprise.