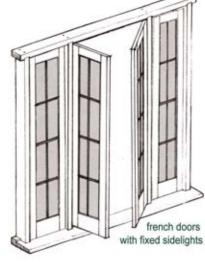

# Combination Combination options options multipolds

Any combination unit can be manufactured using your choice of 10 different stock french door designs or custom built as required

french doors with pivoting transome light