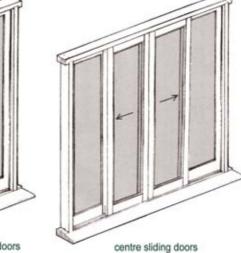

Woodworkers manufacture joinery units using their stock or custom made joinery to achieve any results - folding, sliding, swinging, fixed or pivoting. We have a huge range of stock size units available for any application or architectural style at prices that will pleasantly surprise.

Any other joinery configuration can be manufactured if required Contact our sales staff

overhead track six door multifold

overhead track three door multifold

folding bifolds no track - bottom rollers

concertina bifolds no track - bottom rollers