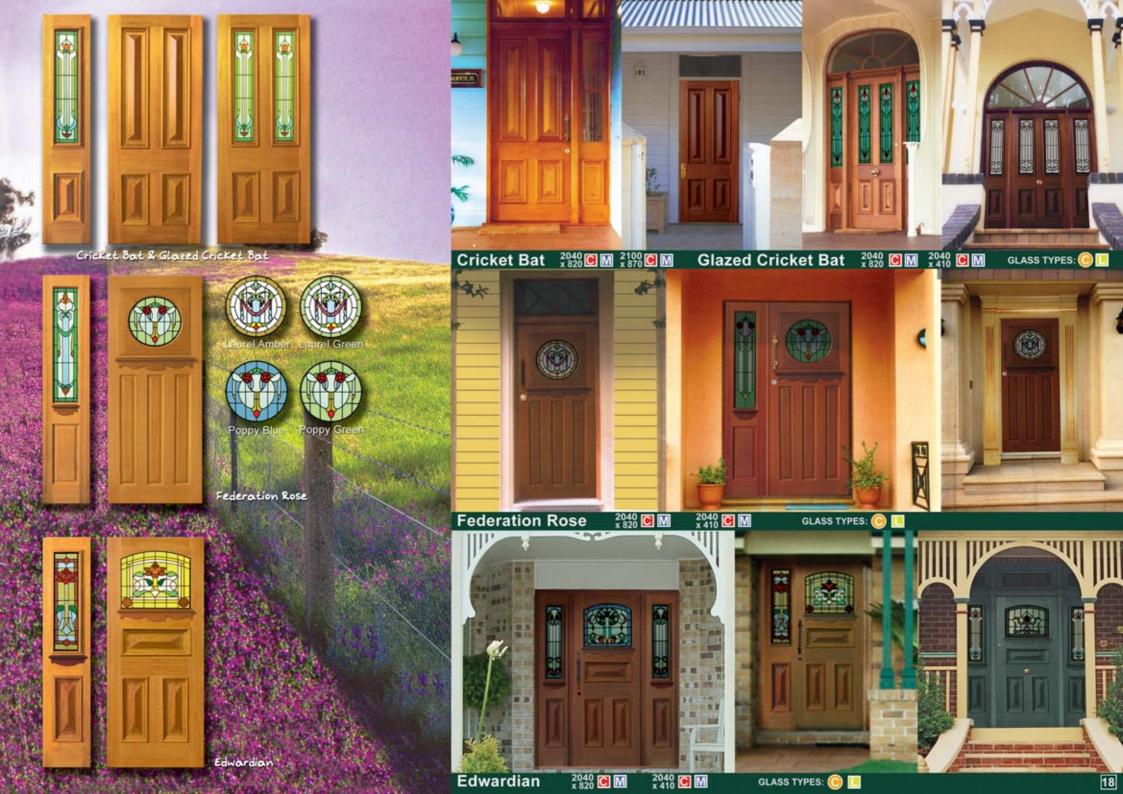

regent door casing

An entrance is more than a door. The rich detail of Mediterranean entries and the distinctive character

of Victorian & Federation entrances is achieved by the skillful design of the supporting framework to enhance & compliment the style of the doors used. Woodworkers entrances stand apart by their careful and authentic attention to detail and are custom built to suit architectural