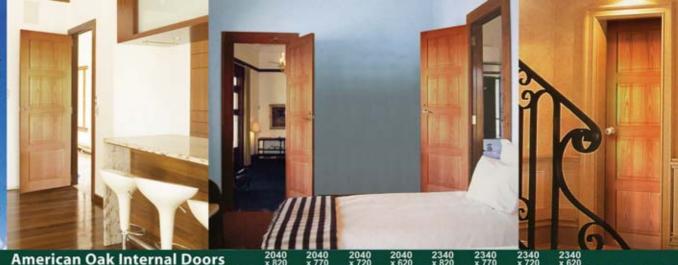

#### **Oak Internals**

Woodworkers exclusive range of internal American
Oak Four Panel Doors in standard and overheight sizes come complete with adjustable jambs and matching oak architraves both sides.

#### Package includes

- 35 mm thick Oak solid core door
   Adjustable Oak split jamb kit 90
  to 135mm wide x 19mm
- 68 x 12 splay profile Oak architraves both sides