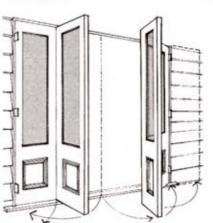

# Combination Combination options options multipolds

Any combination unit can be manufactured using your choice of 10 different stock french door designs or custom built as required

french doors with pivoting transome light

Woodworkers manufacture joinery units using their stock or custom made joinery to achieve any results - folding, sliding, swinging, fixed or pivoting. We have a huge range of stock size units available for any application or architectural style at prices that will pleasantly surprise.

Any other joinery configuration can be manufactured if required Contact our sales staff

overhead track six door multifold

overhead track three door multifold

folding bifolds no track - bottom rollers

concertina bifolds no track - bottom rollers