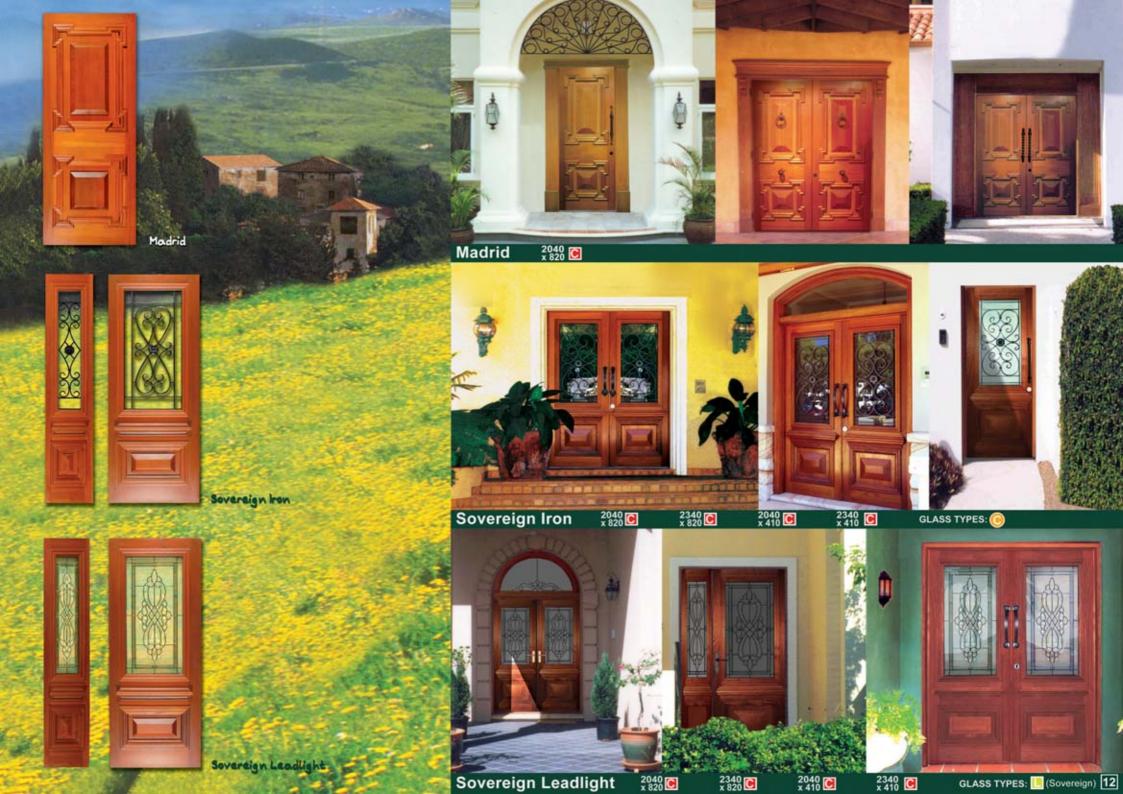

regent door casing

An entrance is more than a door. The rich detail of Mediterranean entries and the distinctive character

of Victorian & Federation entrances is achieved by the skillful design of the supporting framework to enhance & compliment the style of the doors used. Woodworkers entrances stand apart by their careful and authentic attention to detail and are custom built to suit architectural