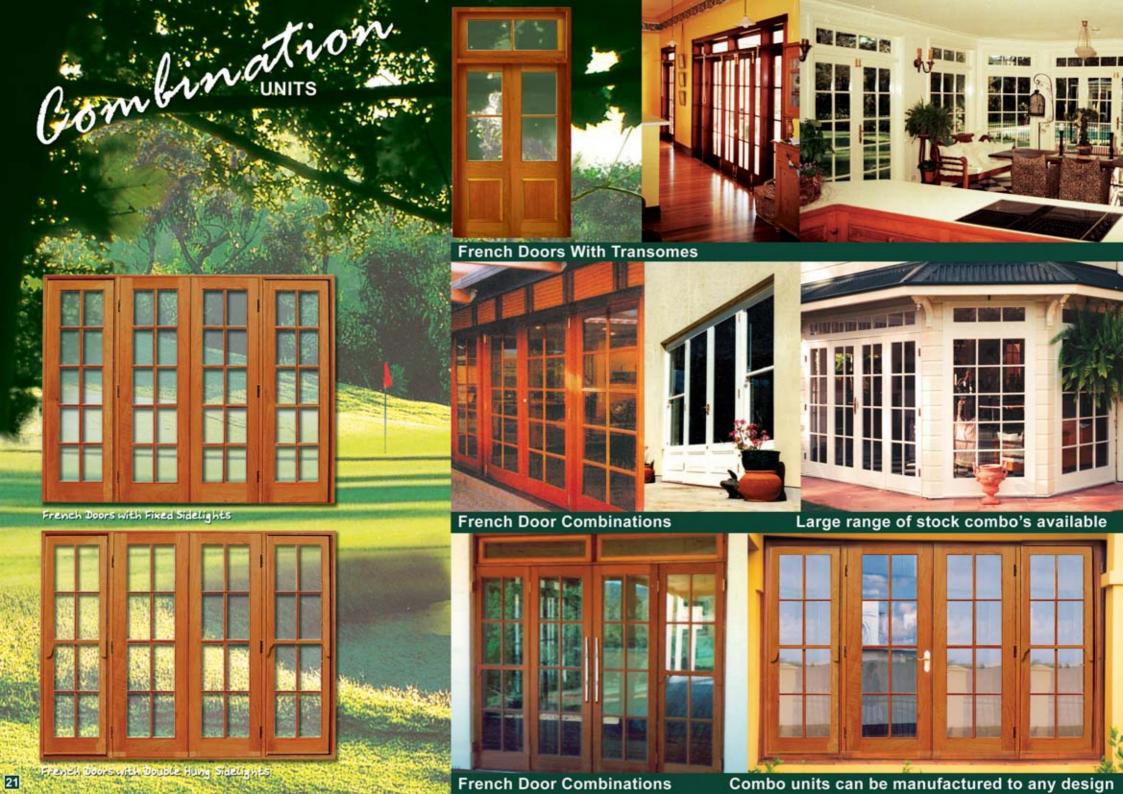

# Combination Combination options options multipolds

Any combination unit can be manufactured using your choice of 10 different stock french door designs or custom built as required

french doors with pivoting transome light

Woodworkers manufacture joinery units using their stock or custom made joinery to achieve any results - folding, sliding, swinging, fixed or pivoting. We have a huge range of stock size units available for any application or architectural style at prices that will pleasantly surprise.