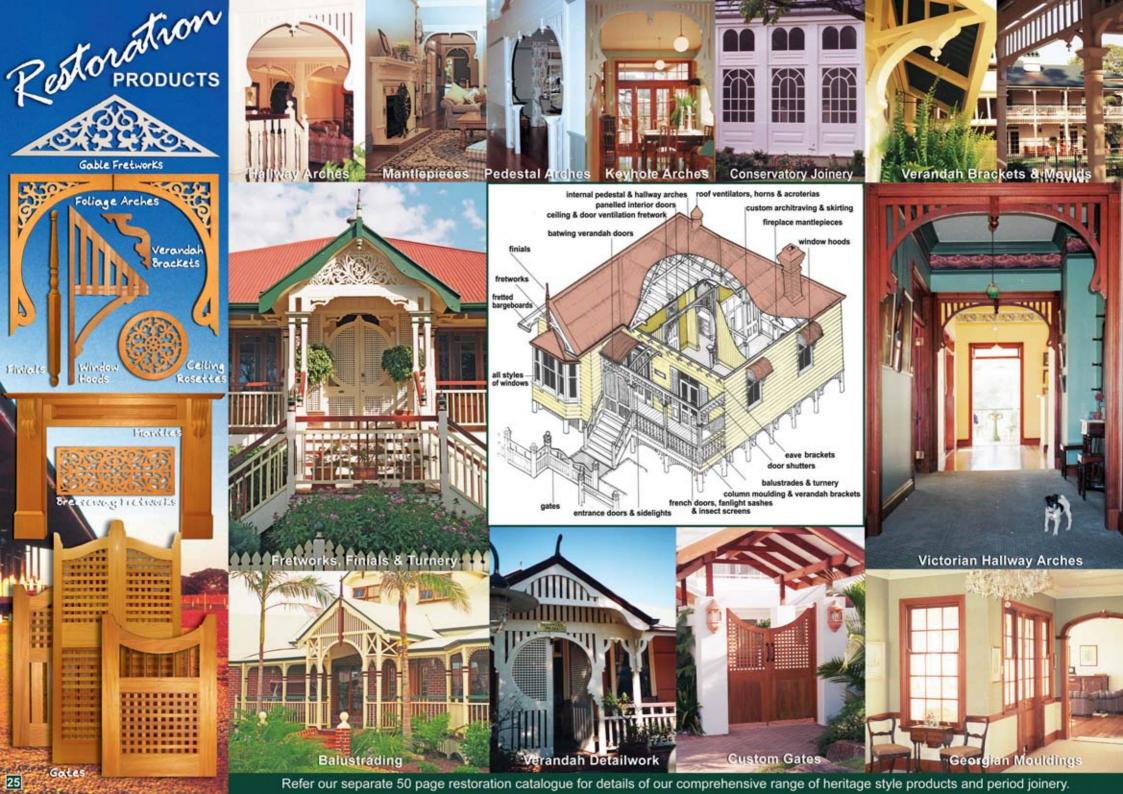

regent door casing

An entrance is more than a door. The rich detail of Mediterranean entries and the distinctive character

of Victorian & Federation entrances is achieved by the skillful design of the supporting framework to enhance & compliment the style of the doors used. Woodworkers entrances stand apart by their careful and authentic attention to detail and are custom built to suit architectural