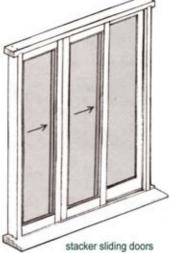

Woodworkers manufacture joinery units using their stock or custom made joinery to achieve any results - folding, sliding, swinging, fixed or pivoting. We have a huge range of stock size units available for any application or architectural style at prices that will pleasantly surprise.

Any other joinery configuration can be manufactured if required Contact our sales staff

overhead track six door multifold

overhead track three door multifold

folding bifolds no track - bottom rollers

concertina bifolds no track - bottom rollers