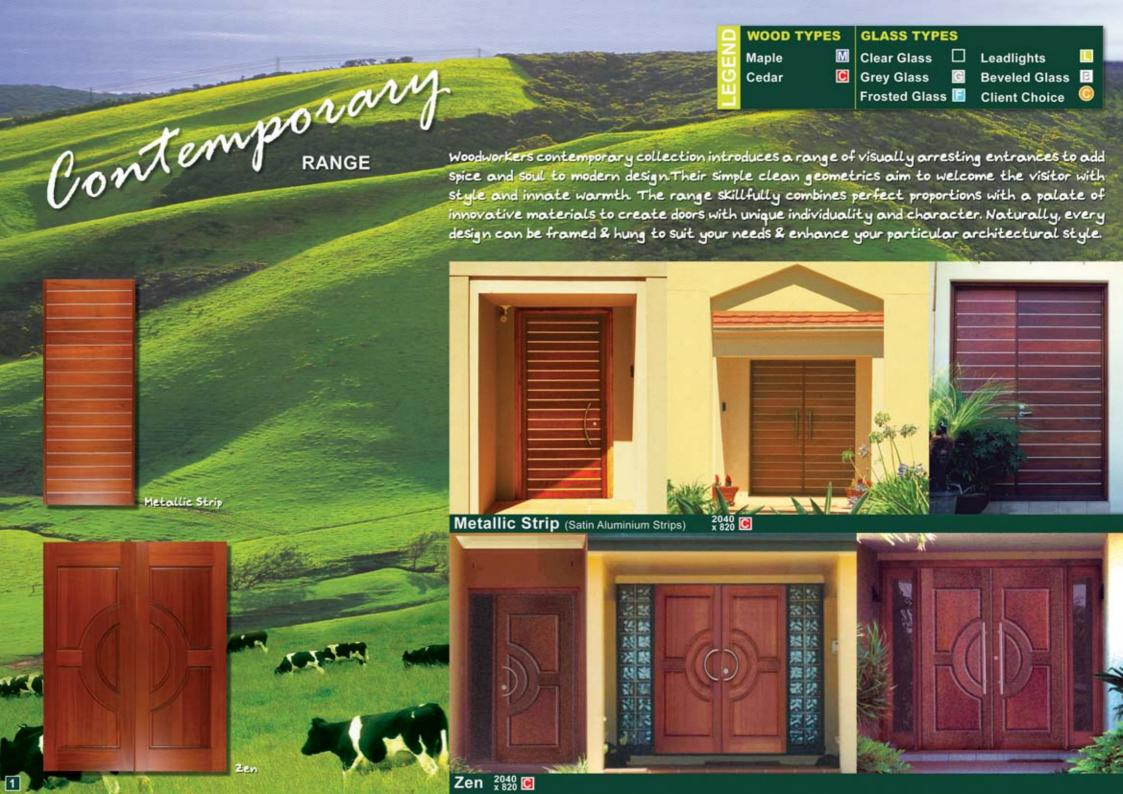

### 15 Panel Variations Option 1 Option 2 Option 3 Option ? Multi panel doors are typical in the Iberian regions of spain and North Africa. Our variations range enables the creative placement of glass, timber panels or any other material to your preference in any combination to theme a design throughout the house. A door to provoke your creativity! Option 8 15 Panel Diagonal 2040 M 18 Panel Diagonal 15 Panel Diagonal GLASS TYPES:

15 Light Bevel Glazed

18 Light Bevel Glazed

GLASS TYPES: 3