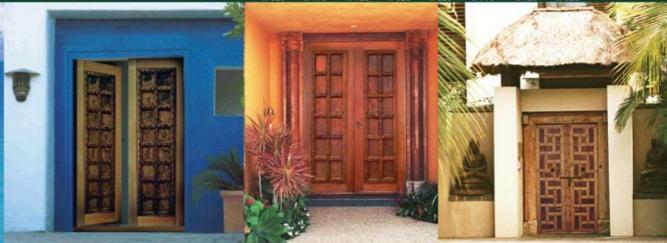

#### **Antique Door** Collection

Looking for something totally original & exotic? Woodworkers have a large range of recycled genuine antique door panels from Rajasthan reframed to sizes \_ 2040 x 820 x 50 up to 2340 × 820 × 50

**Antique Doors** 

**Antique Doors** 