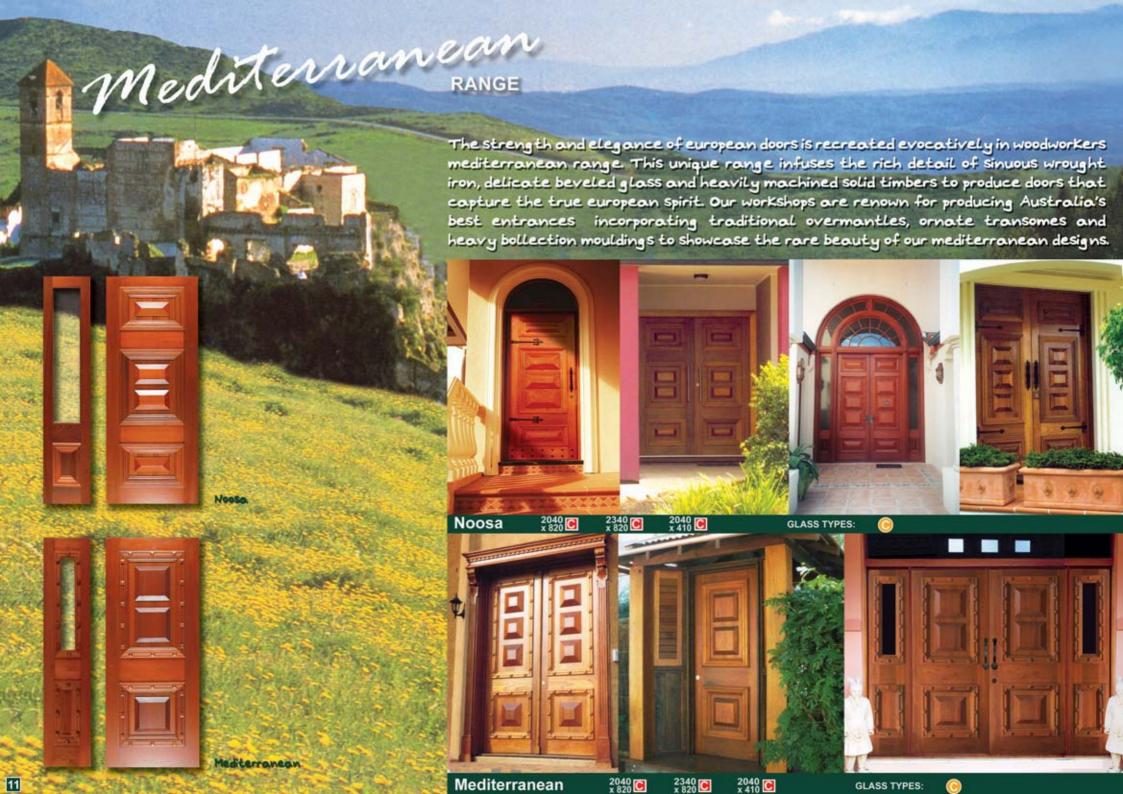

regent door casing

An entrance is more than a door. The rich detail of Mediterranean entries and the distinctive character

of Victorian & Federation entrances is achieved by the skillful design of the supporting framework to enhance & compliment the style of the doors used. Woodworkers entrances stand apart by their careful and authentic attention to detail and are custom built to suit architectural