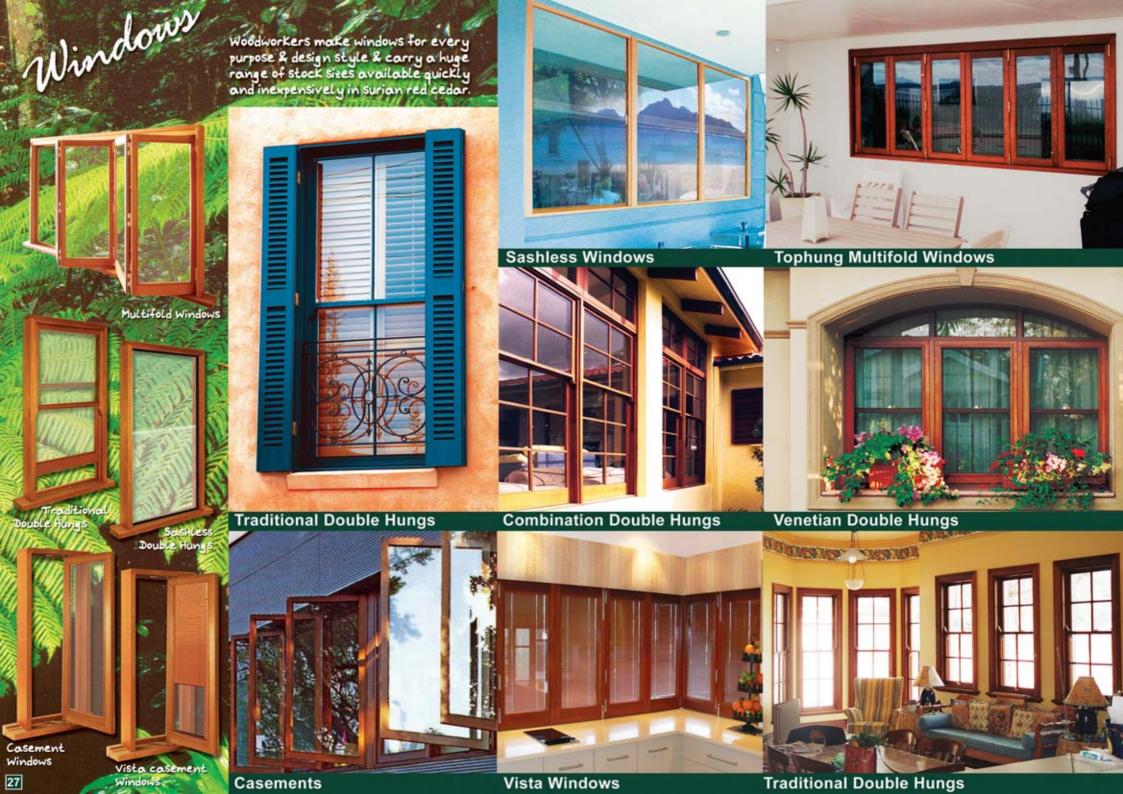

Woodworkers manufacture joinery units using their stock or custom made joinery to achieve any results - folding, sliding, swinging, fixed or pivoting. We have a huge range of stock size units available for any application or architectural style at prices that will pleasantly surprise.

Any other joinery configuration can be manufactured if required Contact our sales staff

overhead track six door multifold

overhead track three door multifold

folding bifolds no track - bottom rollers

concertina bifolds no track - bottom rollers