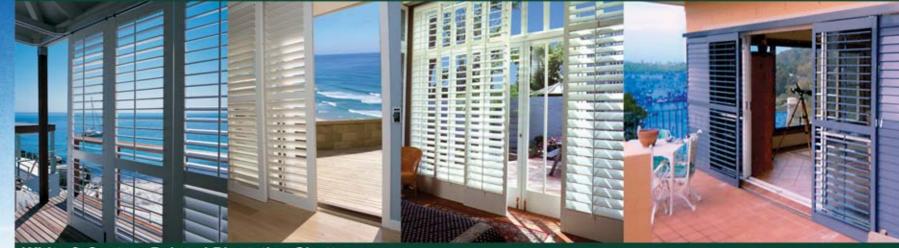

## Shutters

Woodworkers have a full range of door + window furnishings to solve your privacy, sun or insect problems. These include fixed & adjustable shutters, roll and motorised blinds, static or retractable screens and venetians.

> \_ \_

**Fixed Blade Storm Shutters** 

**White & Custom Painted Plantation Shutters** 

**Cedar Plantation Shutters** 