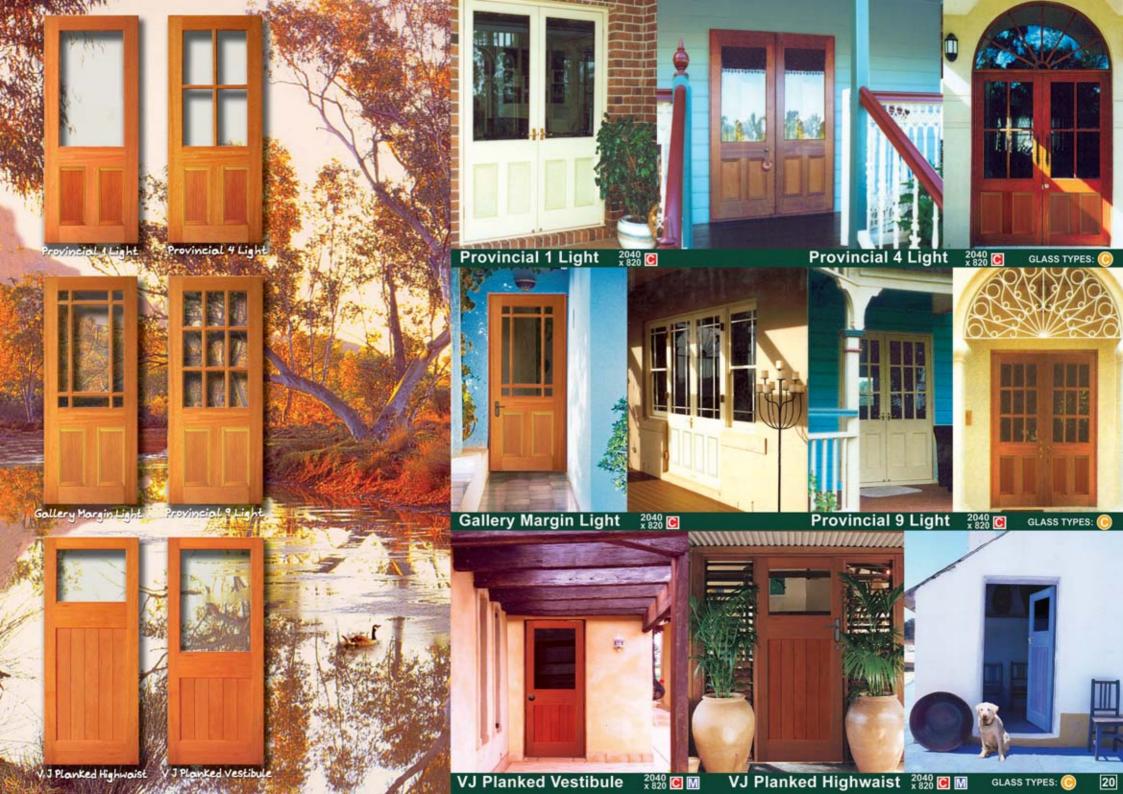

8 15 Panel Diagonal 2040 M 18 Panel Diagonal 15 Panel Diagonal GLASS TYPES:

15 Light Bevel Glazed

18 Light Bevel Glazed

GLASS TYPES: 3



#### **Oak Internals**

Woodworkers exclusive range of internal American
Oak Four Panel Doors in standard and overheight sizes come complete with adjustable jambs and matching oak architraves both sides.

#### Package includes

- 35 mm thick Oak solid core door
   Adjustable Oak split jamb kit 90
  to 135mm wide x 19mm
- 68 x 12 splay profile Oak architraves both sides





#### **Antique Door** Collection

Looking for something totally original & exotic? Woodworkers have a large range of recycled genuine antique door panels from Rajasthan reframed to sizes \_ 2040 x 820 x 50 up to 2340 × 820 × 50





**Antique Doors** 



**Antique Doors** 











# Combination Combination options options multipolds

Any combination unit can be manufactured using your choice of 10 different stock french door designs or custom built as required











french doors with pivoting transome light









Woodworkers manufacture joinery units using their stock or custom made joinery to achieve any results - folding, sliding, swinging, fixed or pivoting. We have a huge range of stock size units available for any application or architectural style at prices that will pleasantly surprise.

Any other joinery configuration can be manufactured if required Contact our sales staff

overhead track six door multifold



overhead track three door multifold



folding bifolds no track - bottom rollers



concertina bifolds no track - bottom rollers