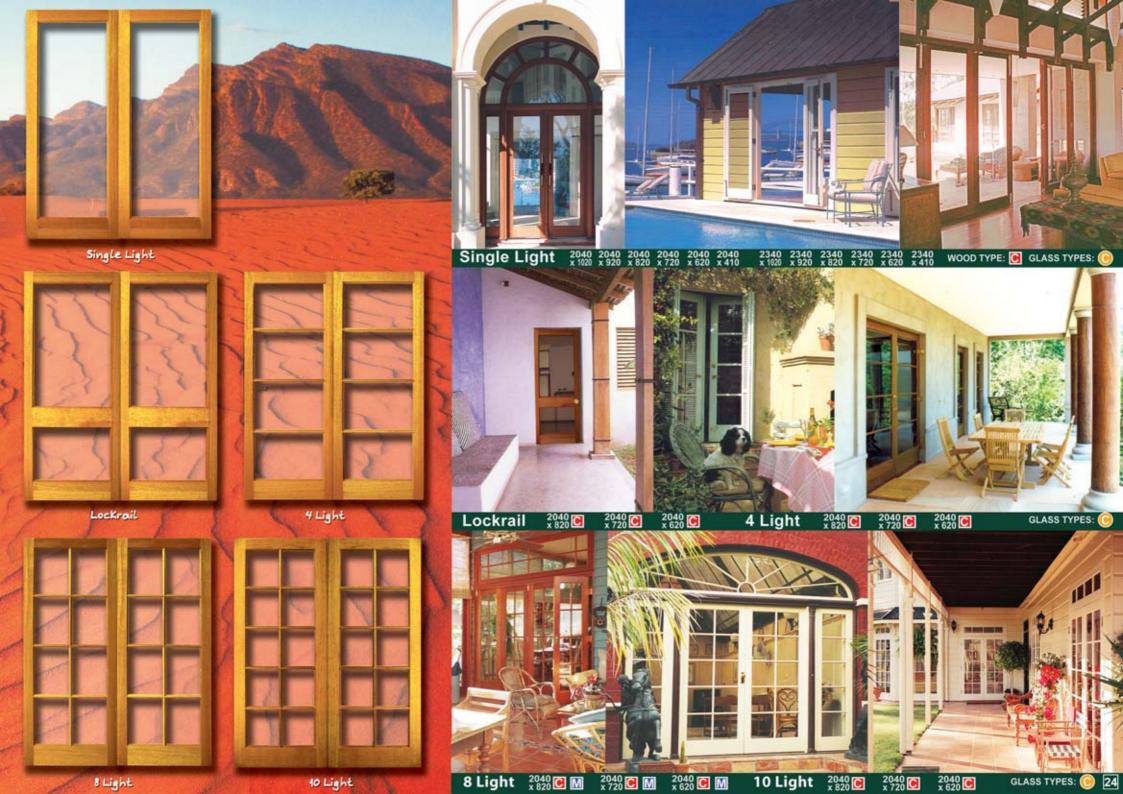

# Combination Combination options options multipolds

Any combination unit can be manufactured using your choice of 10 different stock french door designs or custom built as required

french doors with pivoting transome light

Woodworkers manufacture joinery units using their stock or custom made joinery to achieve any results - folding, sliding, swinging, fixed or pivoting. We have a huge range of stock size units available for any application or architectural style at prices that will pleasantly surprise.

Any other joinery configuration can be manufactured if required Contact our sales staff

overhead track six door multifold

overhead track three door multifold

folding bifolds no track - bottom rollers

concertina bifolds no track - bottom rollers