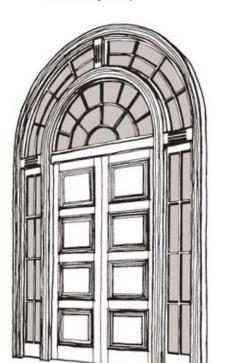

## Entrances

french provincial entry

georgian eliptical archtop entry

sovereign iron entrance

mediterranean overmantle entry

any

high victorian entry

application.

regent door casing

An entrance is more than a door. The rich detail of Mediterranean entries and the distinctive character

of Victorian & Federation entrances is achieved by the skillful design of the supporting framework to enhance & compliment the style of the doors used. Woodworkers entrances stand apart by their careful and authentic attention to detail and are custom built to suit architectural

tessellated bat entry grand mediterranean arch entry

grand victorian entry

federation entry