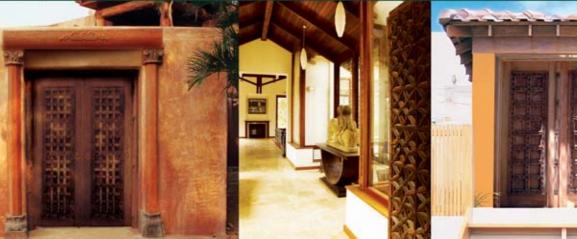

#### **Antique Door** Collection

Looking for something totally original & exotic? Woodworkers have a large range of recycled genuine antique door panels from Rajasthan reframed to sizes \_ 2040 x 820 x 50 up to 2340 × 820 × 50

**Antique Doors** 

**Antique Doors** 