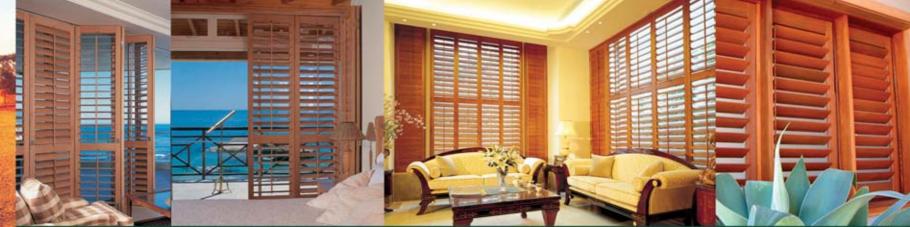

## Shutters

Woodworkers have a full range of door + window furnishings to solve your privacy, sun or insect problems. These include fixed & adjustable shutters, roll and motorised blinds, static or retractable screens and venetians.

> \_ \_

**Fixed Blade Storm Shutters** 

**White & Custom Painted Plantation Shutters** 

**Cedar Plantation Shutters** 