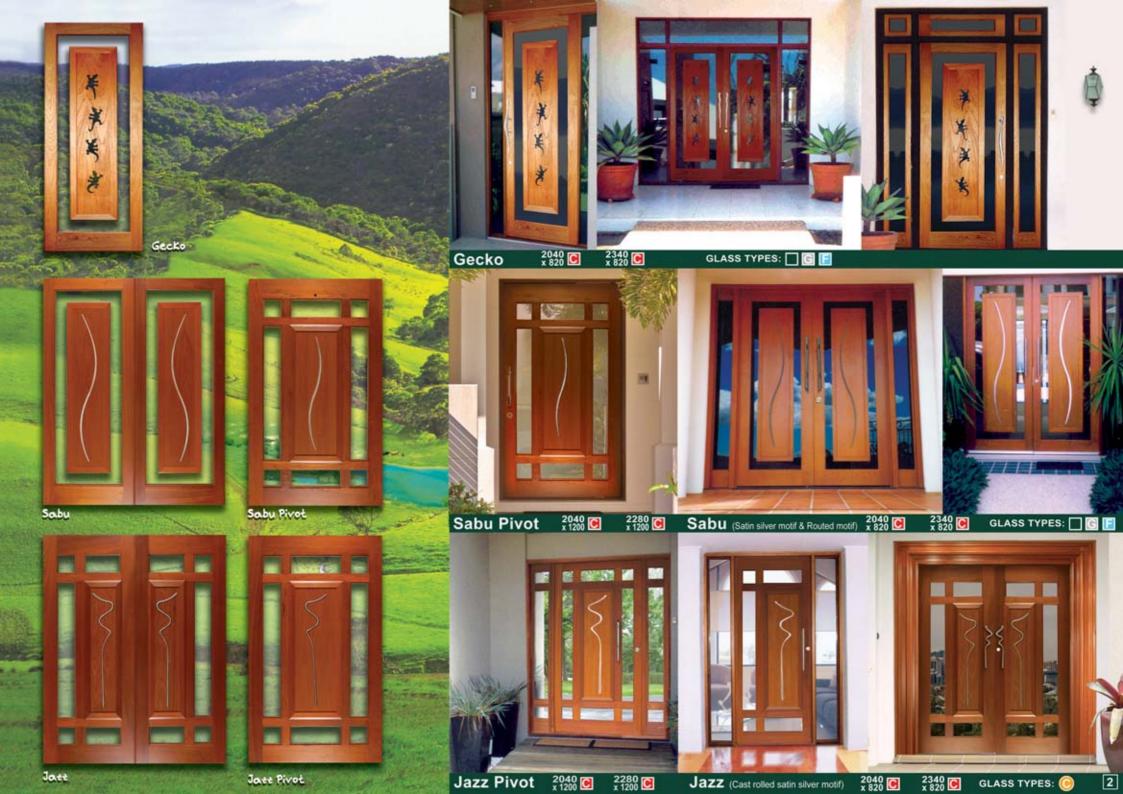

### 15 Panel Variations Option 1 Option 2 Option 3 Option ? Multi panel doors are typical in the Iberian regions of spain and North Africa. Our variations range enables the creative placement of glass, timber panels or any other material to your preference in any combination to theme a design throughout the house. A door to provoke your creativity! Option 8 15 Panel Diagonal 2040 M 18 Panel Diagonal 15 Panel Diagonal GLASS TYPES:

15 Light Bevel Glazed

18 Light Bevel Glazed

GLASS TYPES: 3