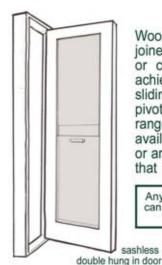

Woodworkers manufacture joinery units using their stock or custom made joinery to achieve any results - folding, sliding, swinging, fixed or pivoting. We have a huge range of stock size units available for any application or architectural style at prices that will pleasantly surprise.