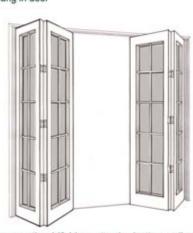

# Combination Combination options options multipolds

Any combination unit can be manufactured using your choice of 10 different stock french door designs or custom built as required

french doors with pivoting transome light

Woodworkers manufacture joinery units using their stock or custom made joinery to achieve any results - folding, sliding, swinging, fixed or pivoting. We have a huge range of stock size units available for any application or architectural style at prices that will pleasantly surprise.

Any other joinery configuration can be manufactured if required Contact our sales staff

overhead track six door multifold

overhead track three door multifold

folding bifolds no track - bottom rollers

concertina bifolds no track - bottom rollers