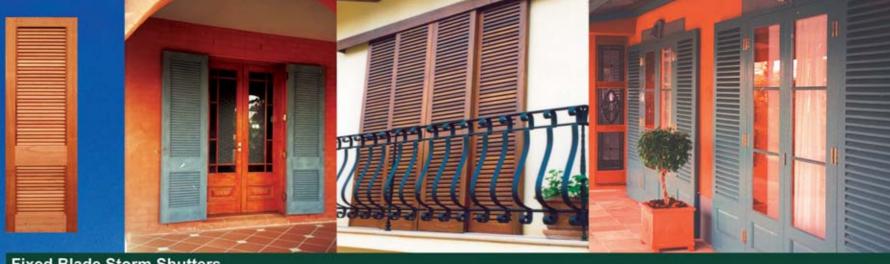

## Shutters

Woodworkers have a full range of door + window furnishings to solve your privacy, sun or insect problems. These include fixed & adjustable shutters, roll and motorised blinds, static or retractable screens and venetians.

> \_ \_

**Fixed Blade Storm Shutters** 

**White & Custom Painted Plantation Shutters** 

**Cedar Plantation Shutters** 