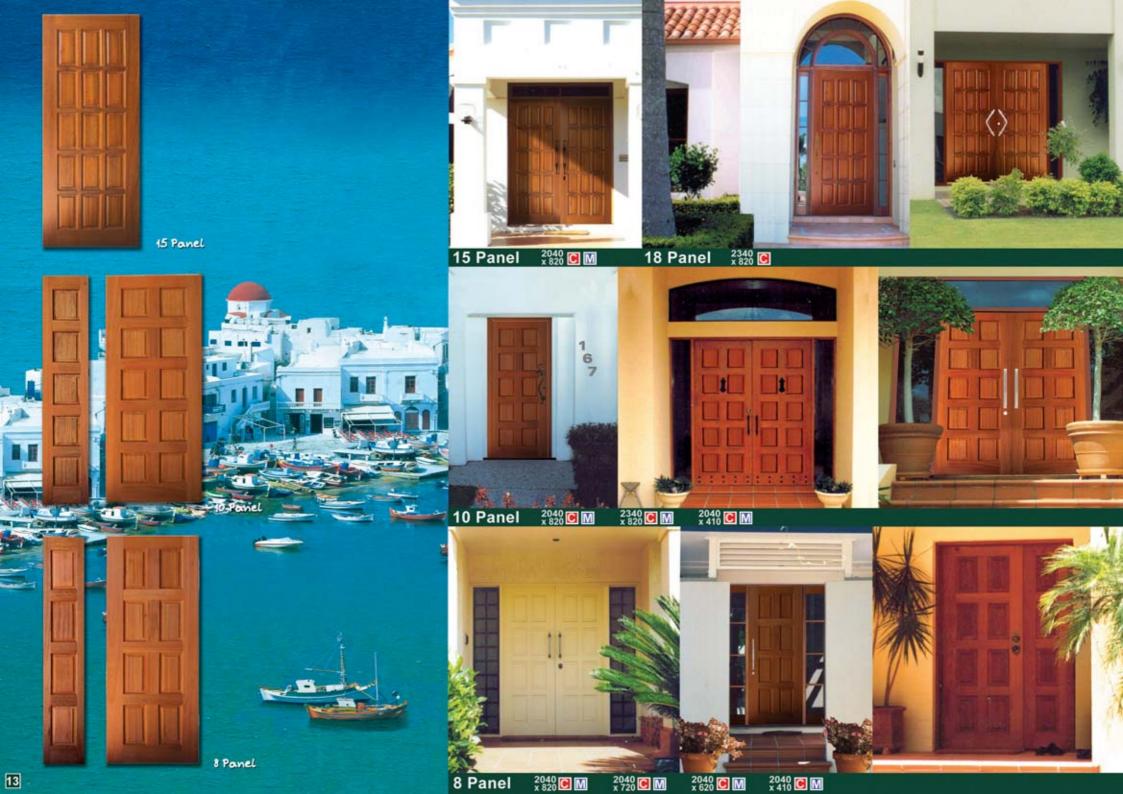

### 15 Panel Variations Option 1 Option 2 Option 3 Option ? Multi panel doors are typical in the Iberian regions of spain and North Africa. Our variations range enables the creative placement of glass, timber panels or any other material to your preference in any combination to theme a design throughout the house. A door to provoke your creativity! Option 8 15 Panel Diagonal 2040 M 18 Panel Diagonal 15 Panel Diagonal GLASS TYPES: