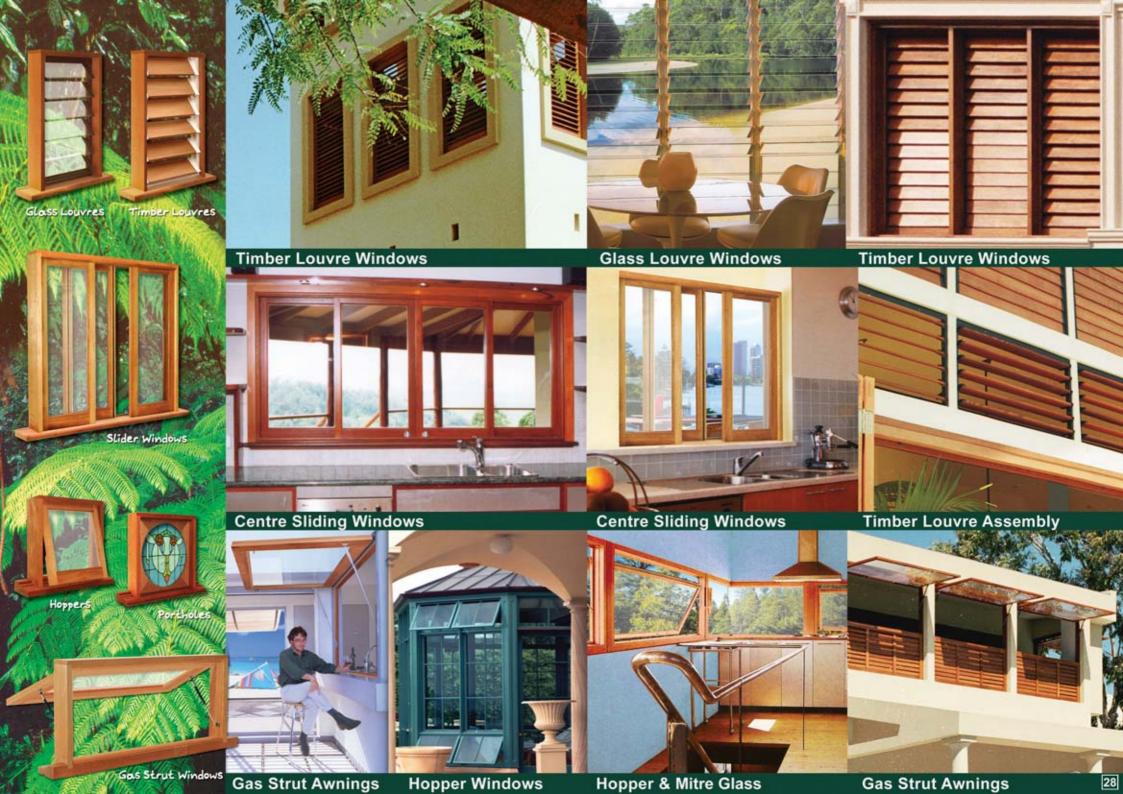

Woodworkers manufacture joinery units using their stock or custom made joinery to achieve any results - folding, sliding, swinging, fixed or pivoting. We have a huge range of stock size units available for any application or architectural style at prices that will pleasantly surprise.

Any other joinery configuration can be manufactured if required Contact our sales staff

overhead track six door multifold

overhead track three door multifold

folding bifolds no track - bottom rollers

concertina bifolds no track - bottom rollers