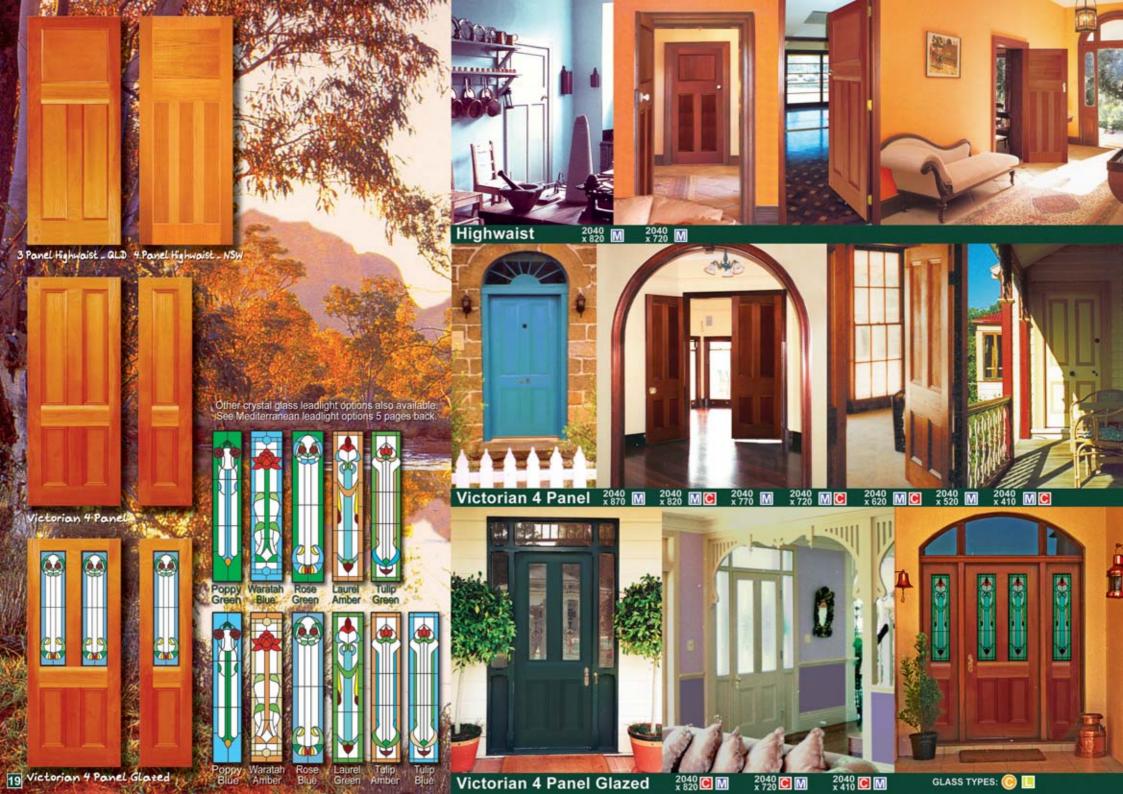

on 8 15 Panel Diagonal 2040 M 18 Panel Diagonal 15 Panel Diagonal GLASS TYPES:

15 Light Bevel Glazed

18 Light Bevel Glazed

GLASS TYPES: 3



#### **Oak Internals**

Woodworkers exclusive range of internal American
Oak Four Panel Doors in standard and overheight sizes come complete with adjustable jambs and matching oak architraves both sides.

#### Package includes

- 35 mm thick Oak solid core door
   Adjustable Oak split jamb kit 90
  to 135mm wide x 19mm
- 68 x 12 splay profile Oak architraves both sides





#### **Antique Door** Collection

Looking for something totally original & exotic? Woodworkers have a large range of recycled genuine antique door panels from Rajasthan reframed to sizes \_ 2040 x 820 x 50 up to 2340 × 820 × 50





**Antique Doors** 



**Antique Doors** 











# Combination Combination options options multipolds

Any combination unit can be manufactured using your choice of 10 different stock french door designs or custom built as required











french doors with pivoting transome light









Woodworkers manufacture joinery units using their stock or custom made joinery to achieve any results - folding, sliding, swinging, fixed or pivoting. We have a huge range of stock size units available for any application or architectural style at prices that will pleasantly surprise.

Any other joinery configuration can be manufactured if required Contact our sales staff

overhead track six door multifold



overhead track three door multifold



folding bifolds no track - bottom rollers



concertina bifolds no track - bottom rollers