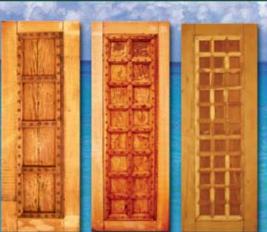

#### **Antique Door** Collection

Looking for something totally original & exotic? Woodworkers have a large range of recycled genuine antique door panels from Rajasthan reframed to sizes \_ 2040 x 820 x 50 up to 2340 × 820 × 50

**Antique Doors** 

**Antique Doors** 