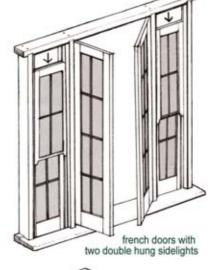

# Combination Combination options options multipolds

Any combination unit can be manufactured using your choice of 10 different stock french door designs or custom built as required

french doors with pivoting transome light