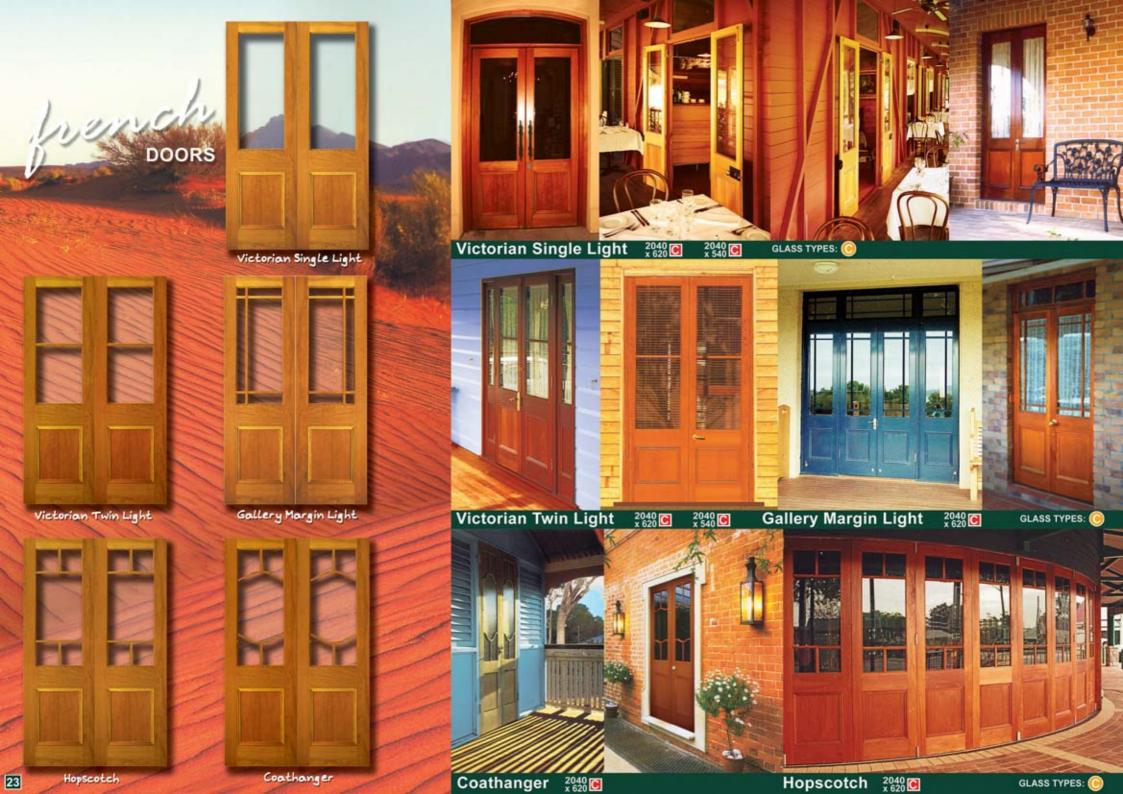

# Combination Combination options options multipolds

Any combination unit can be manufactured using your choice of 10 different stock french door designs or custom built as required

french doors with pivoting transome light

Woodworkers manufacture joinery units using their stock or custom made joinery to achieve any results - folding, sliding, swinging, fixed or pivoting. We have a huge range of stock size units available for any application or architectural style at prices that will pleasantly surprise.

Any other joinery configuration can be manufactured if required Contact our sales staff

overhead track six door multifold

overhead track three door multifold

folding bifolds no track - bottom rollers

concertina bifolds no track - bottom rollers