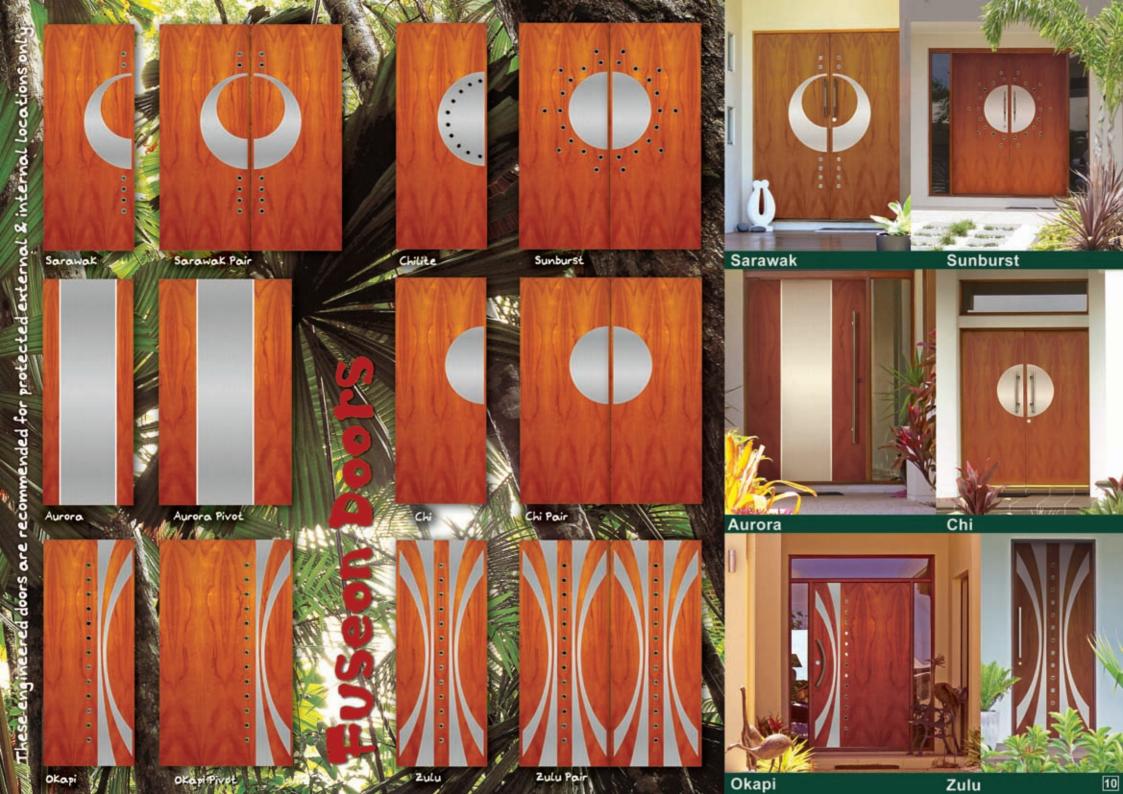

## woodworkers door and window innovations

THE WOODWORKERS COMPANY

Our aim is to offer design choices that exceed your expectations but not your budget