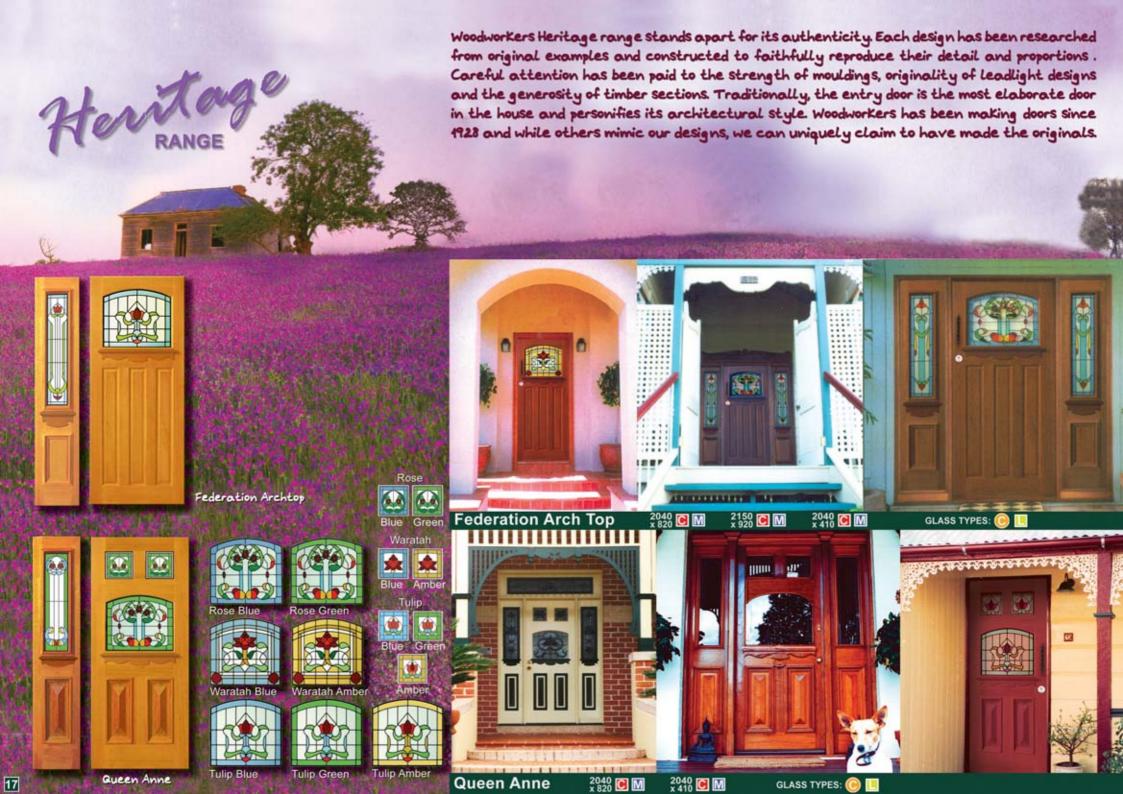

regent door casing

An entrance is more than a door. The rich detail of Mediterranean entries and the distinctive character

of Victorian & Federation entrances is achieved by the skillful design of the supporting framework to enhance & compliment the style of the doors used. Woodworkers entrances stand apart by their careful and authentic attention to detail and are custom built to suit architectural