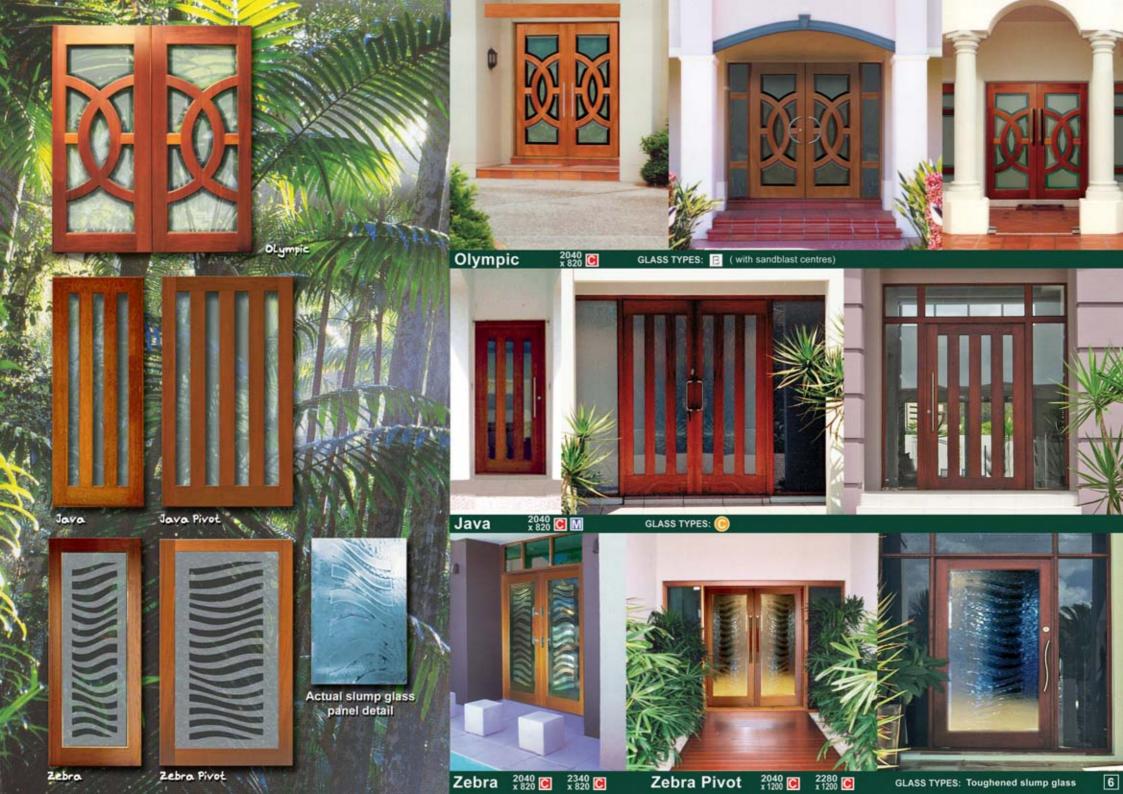

## woodworkers door and window innovations

THE WOODWORKERS COMPANY

Our aim is to offer design choices that exceed your expectations but not your budget





















## Entrances







french provincial entry

georgian eliptical archtop entry



sovereign iron entrance



mediterranean overmantle entry





any



high victorian entry



application.

regent door casing

An entrance is more than a door. The rich detail of Mediterranean entries and the distinctive character

of Victorian & Federation entrances is achieved by the skillful design of the supporting framework to enhance & compliment the style of the doors used. Woodworkers entrances stand apart by their careful and authentic attention to detail and are custom built to suit architectural

tessellated bat entry grand mediterranean arch entry



grand victorian entry

federation entry









### 15 Panel Variations Option 1 Option 2 Option 3 Option ? Multi panel doors are typical