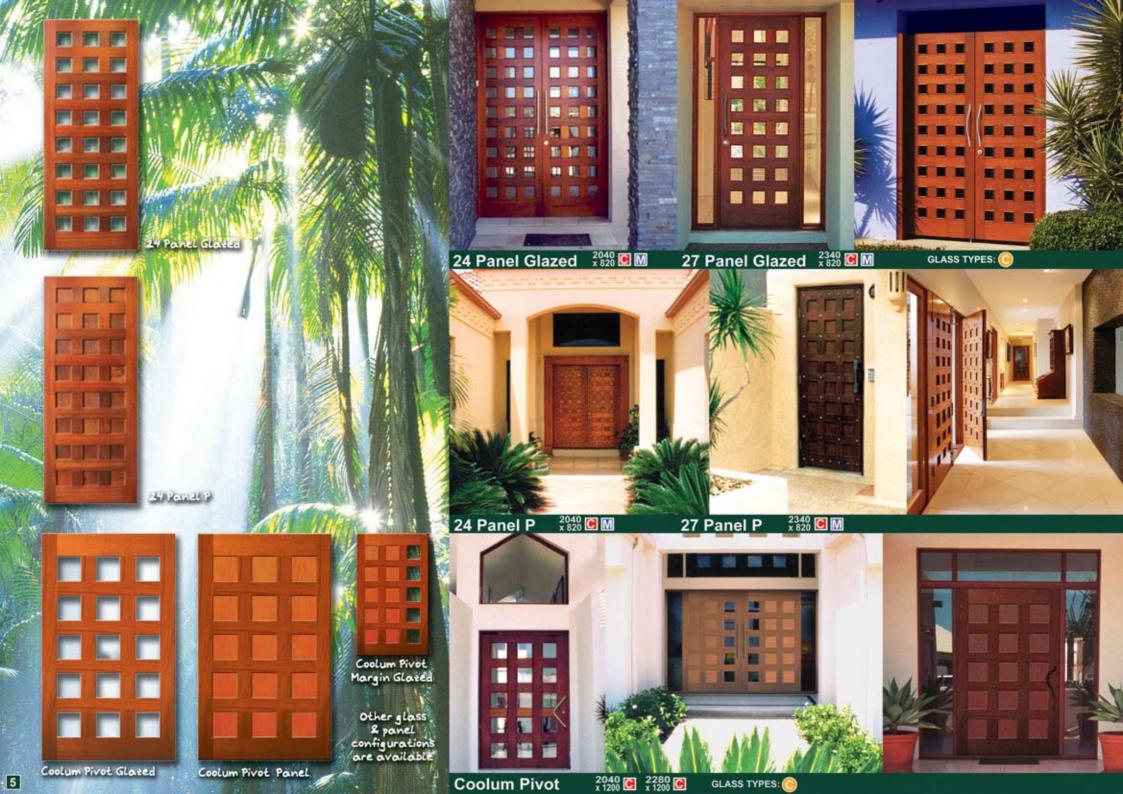

### 15 Panel Variations Option 1 Option 2 Option 3 Option ? Multi panel doors are typical in the Iberian regions of spain and North Africa. Our variations range enables the creative placement of glass, timber panels or any other material to your preference in any combination to theme a design throughout the house. A door to provoke your creativity! Option 8 15 Panel Diagonal 2040 M 18 Panel Diagonal 15 Panel Diagonal GLASS TYPES: