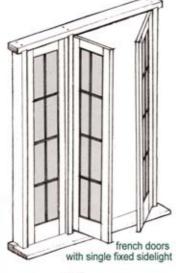

# Combination Combination options options multipolds

Any combination unit can be manufactured using your choice of 10 different stock french door designs or custom built as required

french doors with pivoting transome light

Woodworkers manufacture joinery units using their stock or custom made joinery to achieve any results - folding, sliding, swinging, fixed or pivoting. We have a huge range of stock size units available for any application or architectural style at prices that will pleasantly surprise.