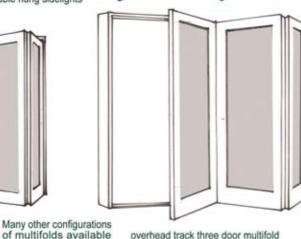

# Combination Combination options options multipolds

Any combination unit can be manufactured using your choice of 10 different stock french door designs or custom built as required

french doors with pivoting transome light

Woodworkers manufacture joinery units using their stock or custom made joinery to achieve any results - folding, sliding, swinging, fixed or pivoting. We have a huge range of stock size units available for any application or architectural style at prices that will pleasantly surprise.

Any other joinery configuration can be manufactured if required Contact our sales staff

overhead track six door multifold

overhead track three door multifold

folding bifolds no track - bottom rollers

concertina bifolds no track - bottom rollers