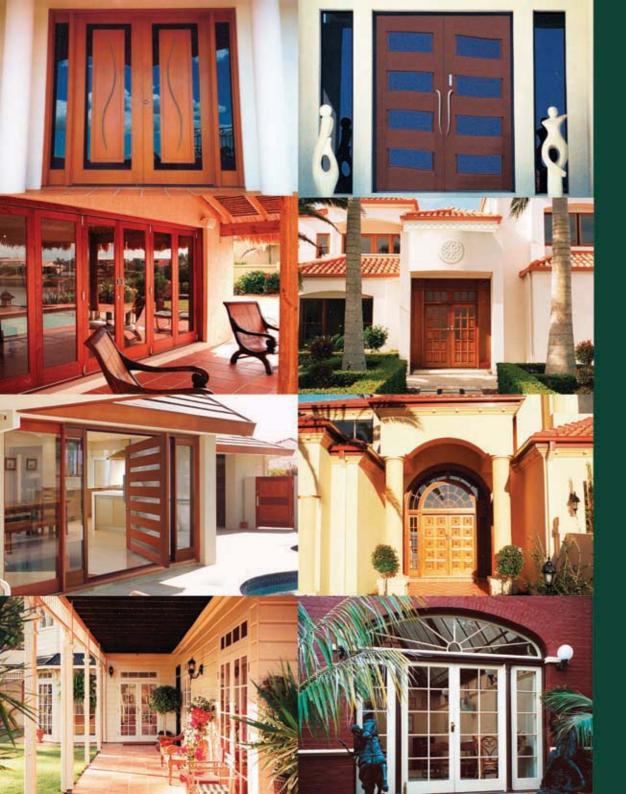

## Entrances

french provincial entry

georgian eliptical archtop entry

sovereign iron entrance

mediterranean overmantle entry

any

high victorian entry

application.

regent door casing

An entrance is more than a door. The rich detail of Mediterranean entries and the distinctive character

of Victorian & Federation entrances is achieved by the skillful design of the supporting framework to enhance & compliment the style of the doors used. Woodworkers entrances stand apart by their careful and authentic attention to detail and are custom built to suit architectural

tessellated bat entry grand mediterranean arch entry

grand victorian entry

federation entry