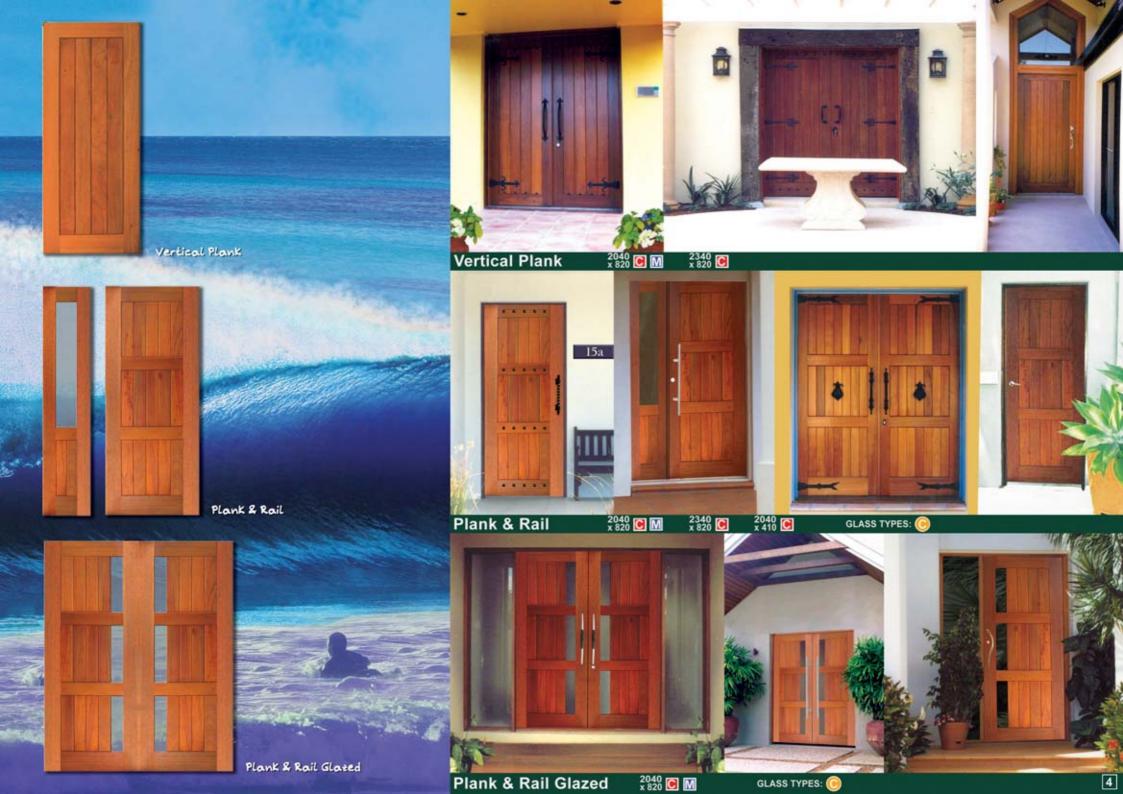

### 15 Panel Variations Option 1 Option 2 Option 3 Option ? Multi panel doors are typical in the Iberian regions of spain and North Africa. Our variations range enables the creative placement of glass, timber panels or any other material to your preference in any combination to theme a design throughout the house. A door to provoke your creativity! Option 8 15 Panel Diagonal 2040 M 18 Panel Diagonal 15 Panel Diagonal GLASS TYPES: