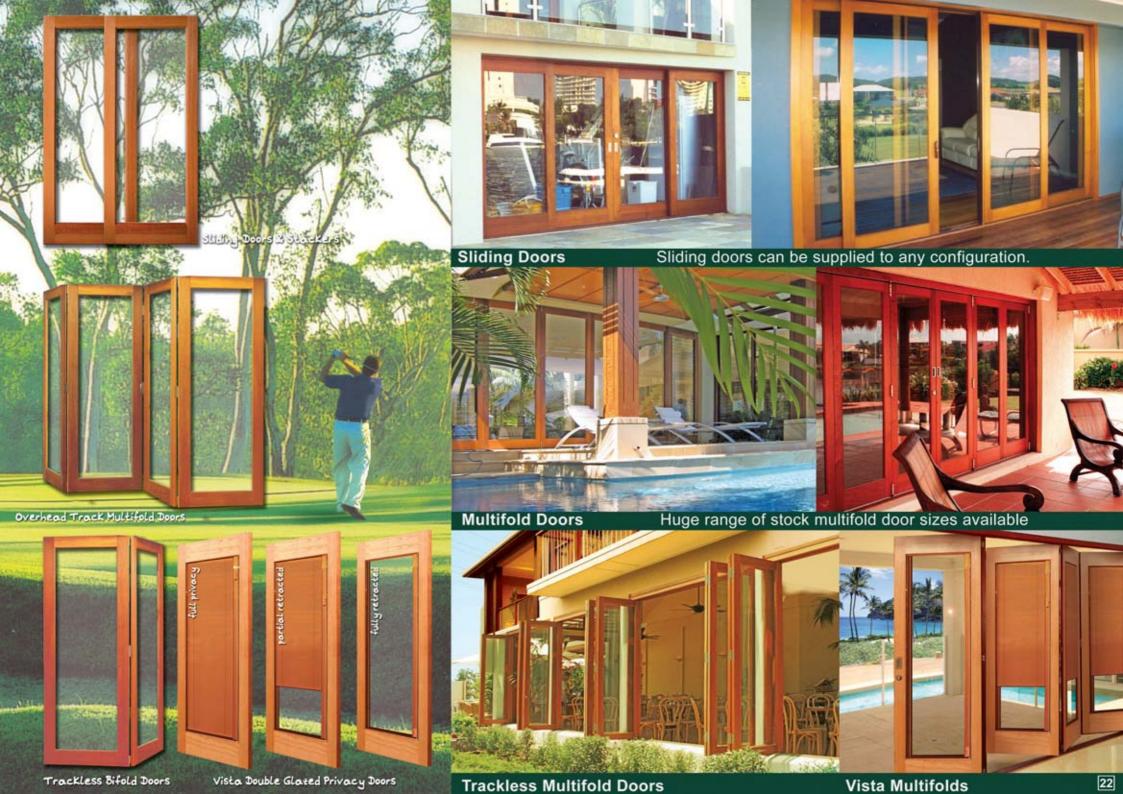

Woodworkers manufacture joinery units using their stock or custom made joinery to achieve any results - folding, sliding, swinging, fixed or pivoting. We have a huge range of stock size units available for any application or architectural style at prices that will pleasantly surprise.