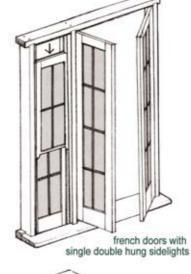

# Combination Combination options options multipolds

Any combination unit can be manufactured using your choice of 10 different stock french door designs or custom built as required

french doors with pivoting transome light