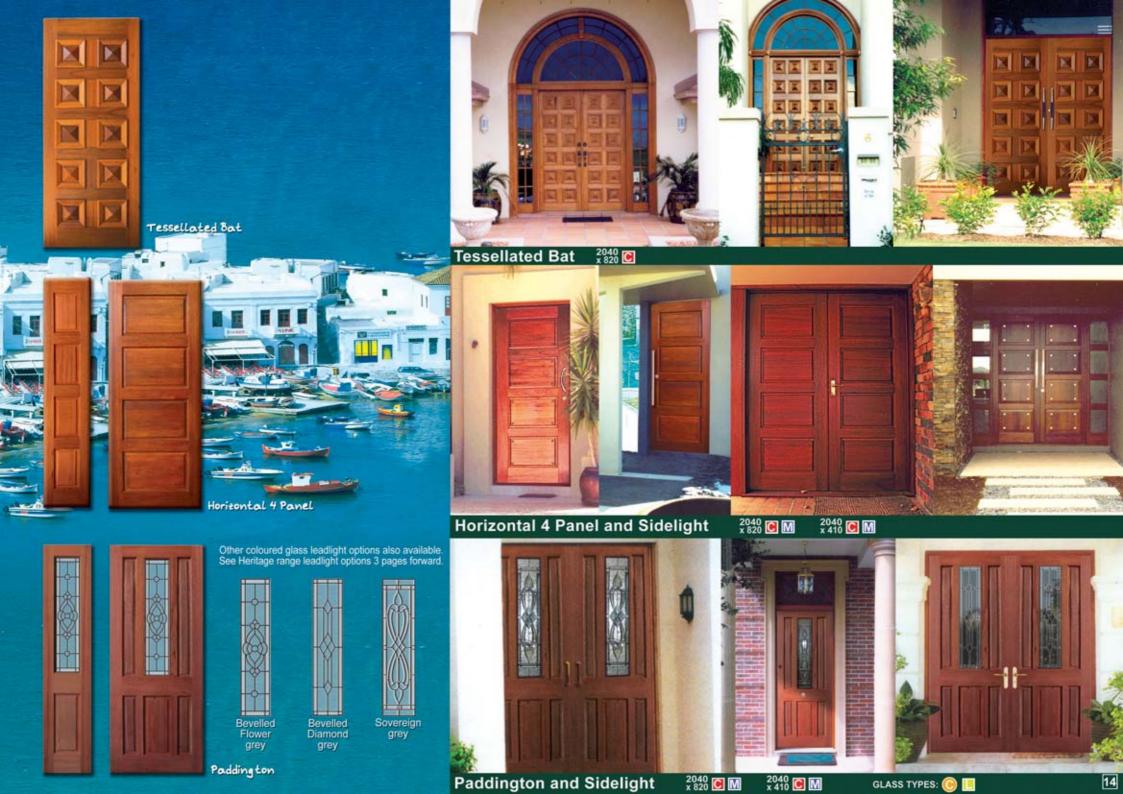

### 15 Panel Variations Option 1 Option 2 Option 3 Option ? Multi panel doors are typical in the Iberian regions of spain and North Africa. Our variations range enables the creative placement of glass, timber panels or any other material to your preference in any combination to theme a design throughout the house. A door to provoke your creativity! Option 8 15 Panel Diagonal 2040 M 18 Panel Diagonal 15 Panel Diagonal GLASS TYPES: