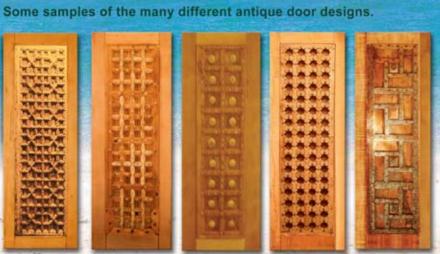

#### **Antique Door** Collection

Looking for something totally original & exotic? Woodworkers have a large range of recycled genuine antique door panels from Rajasthan reframed to sizes \_ 2040 x 820 x 50 up to 2340 × 820 × 50

**Antique Doors** 

**Antique Doors** 